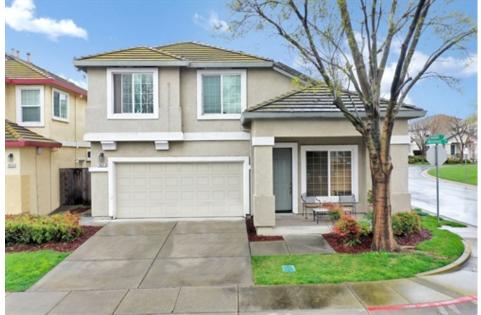

## 1621 Enterprise Cir. , Pittsburg, CA 94565

» Beds: 4 | Baths: 2 Full, 2 Half, 1 Three-Quarter

» MLS #: 41023022

» Single Family | 1,867 ft<sup>2</sup> | Lot: 3,997 ft<sup>2</sup>

» More Info: 1621EnterpriseCir.com

Elizabeth Partida (925) 698-4389 elizabethpartida@comcast.net http://www.elizabethpartida.exprealty.com

eXp Realty of California, Inc. 9040 Brentwood Blvd. Suite A Brentwood, CA 94513 (925) 698-4389

This lovely 4 bedroom, 2.5 bath home situated on a large corner lot in the highly sought after gated Heritage Point community! The interior of the home is spacious and features an open floor plan, making it perfect for entertaining guests. The living room and dining area flow seamlessly into the kitchen. The bedrooms are located on the second level, providing privacy and separation from the living areas. The spacious owner's suite includes an en-suite bathroom, as well as a walk-in closet. Reap the benefits of the electric solar system. The property also features a good size backyard, perfect for outdoor activities and relaxing. The backyard is fully fenced, providing privacy and security for children or pets. Conveniently located near bart, restaurants, downtown, shopping centers, schools, and parks.